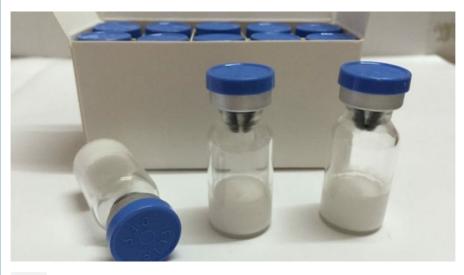

# **Product Specification**

• Product Name: Follistatin 344 · Cas: 80449-31-6

Freeze Dried Powder • Appearance:

99% • Purity: • Specification: 1mg • Usage: Fat Burning

• Highlight: 80449-31-6 Follistatin 344 Peptide,

#### **Product Parameters**

| Product       | Follistatin 344 Injection |
|---------------|---------------------------|
| Specification | 10MG (1mg/vial*10vials)   |
| Apperance     | White Crystalline Powder  |
| Purity        | >99.5%                    |