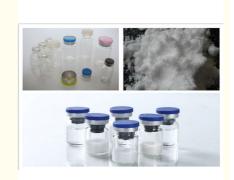

# **Product Specification**

• Product Name: Follistatin 344 · Cas: 80449-31-6

Freeze Dried Powder • Appearance:

99% • Purity: • Specification: 1mg • Usage: Fat Burning

• Highlight: 80449-31-6 Follistatin 344 Peptide,

#### **Product Parameters**

| Product       | Follistatin 344 Injection |
|---------------|---------------------------|
| Specification | 10MG (1mg/vial*10vials)   |
| Apperance     | White Crystalline Powder  |
| Purity        | >99.5%                    |