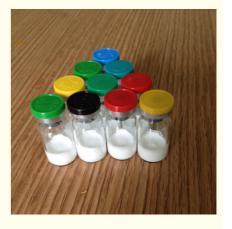

# **Product Specification**

• Product Name: Follistatin 344 · Cas: 80449-31-6

Freeze Dried Powder • Appearance:

99% • Purity: • Specification: 1mg • Usage: Fat Burning

• Highlight: 80449-31-6 Follistatin 344 Peptide,

#### **Product Parameters**

| Product       | Follistatin 344 Injection |
|---------------|---------------------------|
| Specification | 10MG (1mg/vial*10vials)   |
| Apperance     | White Crystalline Powder  |
| Purity        | >99.5%                    |